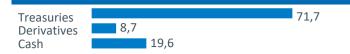

## Asset allocation (%)

| Fixed Income Bonds |      | 71,7 |
|--------------------|------|------|
| Derivatives        | 8,7  | ,    |
| Cash               | 19,6 |      |