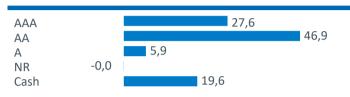

ta exclud | ing managemer   | nt, service and e | entry or exit fee | es.    |        |

| Costs <sup>2</sup> |
|--------------------|
|--------------------|

| Management fee | 0.11 % |
|----------------|--------|
| Service fee    | 0.03 % |
| OCF            | 0.22 % |
| Entry fee      | 0.33 % |
| Exit fee       | 0.33 % |

#### **Risk facts**

**Duration** 

78.53

<sup>1</sup> Look for information on the current price at www.aegonam.com

 <sup>&</sup>lt;sup>2</sup> Source: Aegon Asset Management. Ongoing charges based on actual expenses over the year 2023.

### Sector allocation (%)



## **Currency allocation (%)**

|       | Pre hedge | Post hedge |
|-------|-----------|------------|
| EUR   | 100.0     | 100.0      |
| Total | 100.0     | 100.0      |

## **Rating allocation (%)**



## Maturity breakdown (%)



## Top 10 holdings (%)

| Euribor A 6M                             | 8.7 |
|------------------------------------------|-----|
| Dutch Treasury Cert 0.000% 30/01/2025    | 6.9 |
| French Discount T-Bill 0.000% 26/02/2025 | 6.9 |
| French Discount T-Bill 0.000% 21/05/2025 | 6.9 |
| German Treasury Bill 0.000% 18/06/2025   | 6.9 |
| Finnish T-Bill 0.000% 13/05/2025         | 6.9 |
| French Discount T-Bill 0.000% 13/08/2025 | 6.8 |
| German Treasury Bill 0.000% 16/04/2025   | 6.2 |
| Dutch Treasury Cert 0.000% 27/02/2025    | 4.8 |
| Austrian T-Bill 0.000% 24/04/2025        | 4.1 |
|                                          |     |

## Asset allocation (%)

| Fixed Income Bonds |      | 71,7 |
|--------------------|------|------|
| Derivatives        | 8,7  | ,