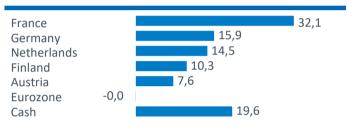

| 8.7 |
|------------------------------------------|-----|
| Dutch Treasury Cert 0.000% 30/01/2025    | 6.9 |
| French Discount T-Bill 0.000% 26/02/2025 | 6.9 |
| French Discount T-Bill 0.000% 21/05/2025 | 6.9 |
| German Treasury Bill 0.000% 18/06/2025   | 6.9 |
| Finnish T-Bill 0.000% 13/05/2025         | 6.9 |
| French Discount T-Bill 0.000% 13/08/2025 | 6.8 |
| German Treasury Bill 0.000% 16/04/2025   | 6.2 |
| Dutch Treasury Cert 0.000% 27/02/2025    | 4.8 |
| Austrian T-Bill 0.000% 24/04/2025        | 4.1 |
|                                          |     |

## Asset allocation (%)

| Fixed Income Bonds |      | 71,7 |
|--------------------|------|------|
| Derivatives        | 8,7  | ,    |
| Cash               | 19,6 |      |

# **Country allocation (%)**



#### For Professional Investors only and not to be distributed to or relied upon by retail clients.

This is a marketing communication. Please refer to the Prospectus of the Fund and to the Key Investor Information Document before making any final investment decisions. The relevant documents can be found at aegonam.com. The principal risk of this product is the loss of capital.

Past performance is not a guide to future performance. Outcomes, including the payment of income, are not guaranteed.

Costs may increase or decrease as a result of currency and exchange rate fluctuations.

All data is sourced to Aegon Asset Management unless otherwise stated. The document is accurate at the time of writing but is subject to change without notice. Data attributed to a third party ("3rd Party Data