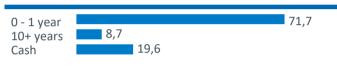

nt, service and e | entry or exit fee | es.    |        |

| Costs <sup>2</sup> |
|--------------------|
|--------------------|

| Management fee | 0.11 % |
|----------------|--------|
| Service fee    | 0.03 % |
| OCF            | 0.22 % |
| Entry fee      | 0.33 % |
| Exit fee       | 0.33 % |

#### **Risk facts**

**Duration** 

78.53

<sup>1</sup> Look for information on the current price at www.aegonam.com

 <sup>&</sup>lt;sup>2</sup> Source: Aegon Asset Management. Ongoing charges based on actual expenses over the year 2023.

### Sector allocation (%)



## **Currency allocation (%)**

|       | Pre hedge | Post hedge |
|-------|-----------|------------|
| EUR   | 100.0     | 100.0      |
| Total | 100.0     | 100.0      |

## **Rating allocation (%)**



## Maturity breakdown (%)



## Top 10 holdings (%)

| Euribor A 6M                             | 8.7 |
|------------------------------------------|-----|
| Dutch Treasury Cert 0.000% 30/01/2025    | 6.9 |
| French Discount T-Bill 0.000% 26/02/2025 | 6.9 |
| French Discount T-Bill 0.000% 21/05/2025 | 6.9 |
| German Treasury Bill 0.000% 18/06/2025   | 6.9 |
| Finnish T-Bill 0.000% 13/05/2025         | 6.9 |
| French Discount T-Bill 0.000% 13/08/2025 | 6.8 |
| German Treasury Bill 0.000% 16/04/2025   | 6.2 |
| Dutch Treasury Cert 0.000% 27/02/2025    | 4.8 |
| Austrian T-Bill 0.000% 24/04/2025        | 4.1 |
|                                          |     |

## Asset allocation (%)

| Fixed Income Bonds |      | 71,7 |
|--------------------|------|------|
| Derivatives        | 8,7  | ,    |
| Cash               | 19